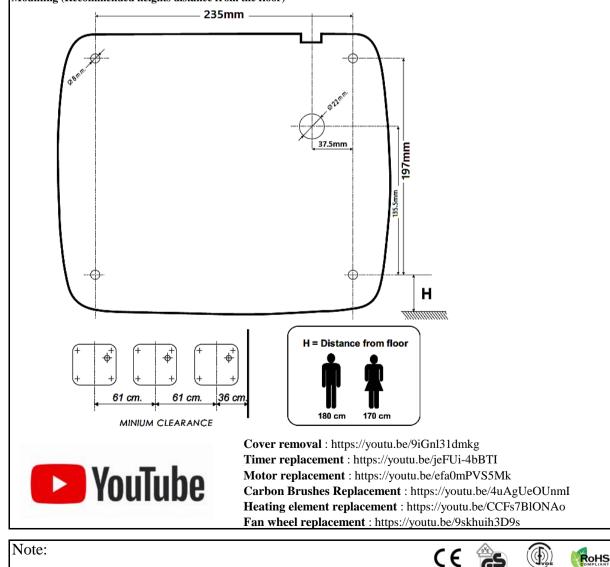

### Mounting (Recommended heights distance from the floor)

\* All information of the above is for the reference only. No prior notice is made if any changes.